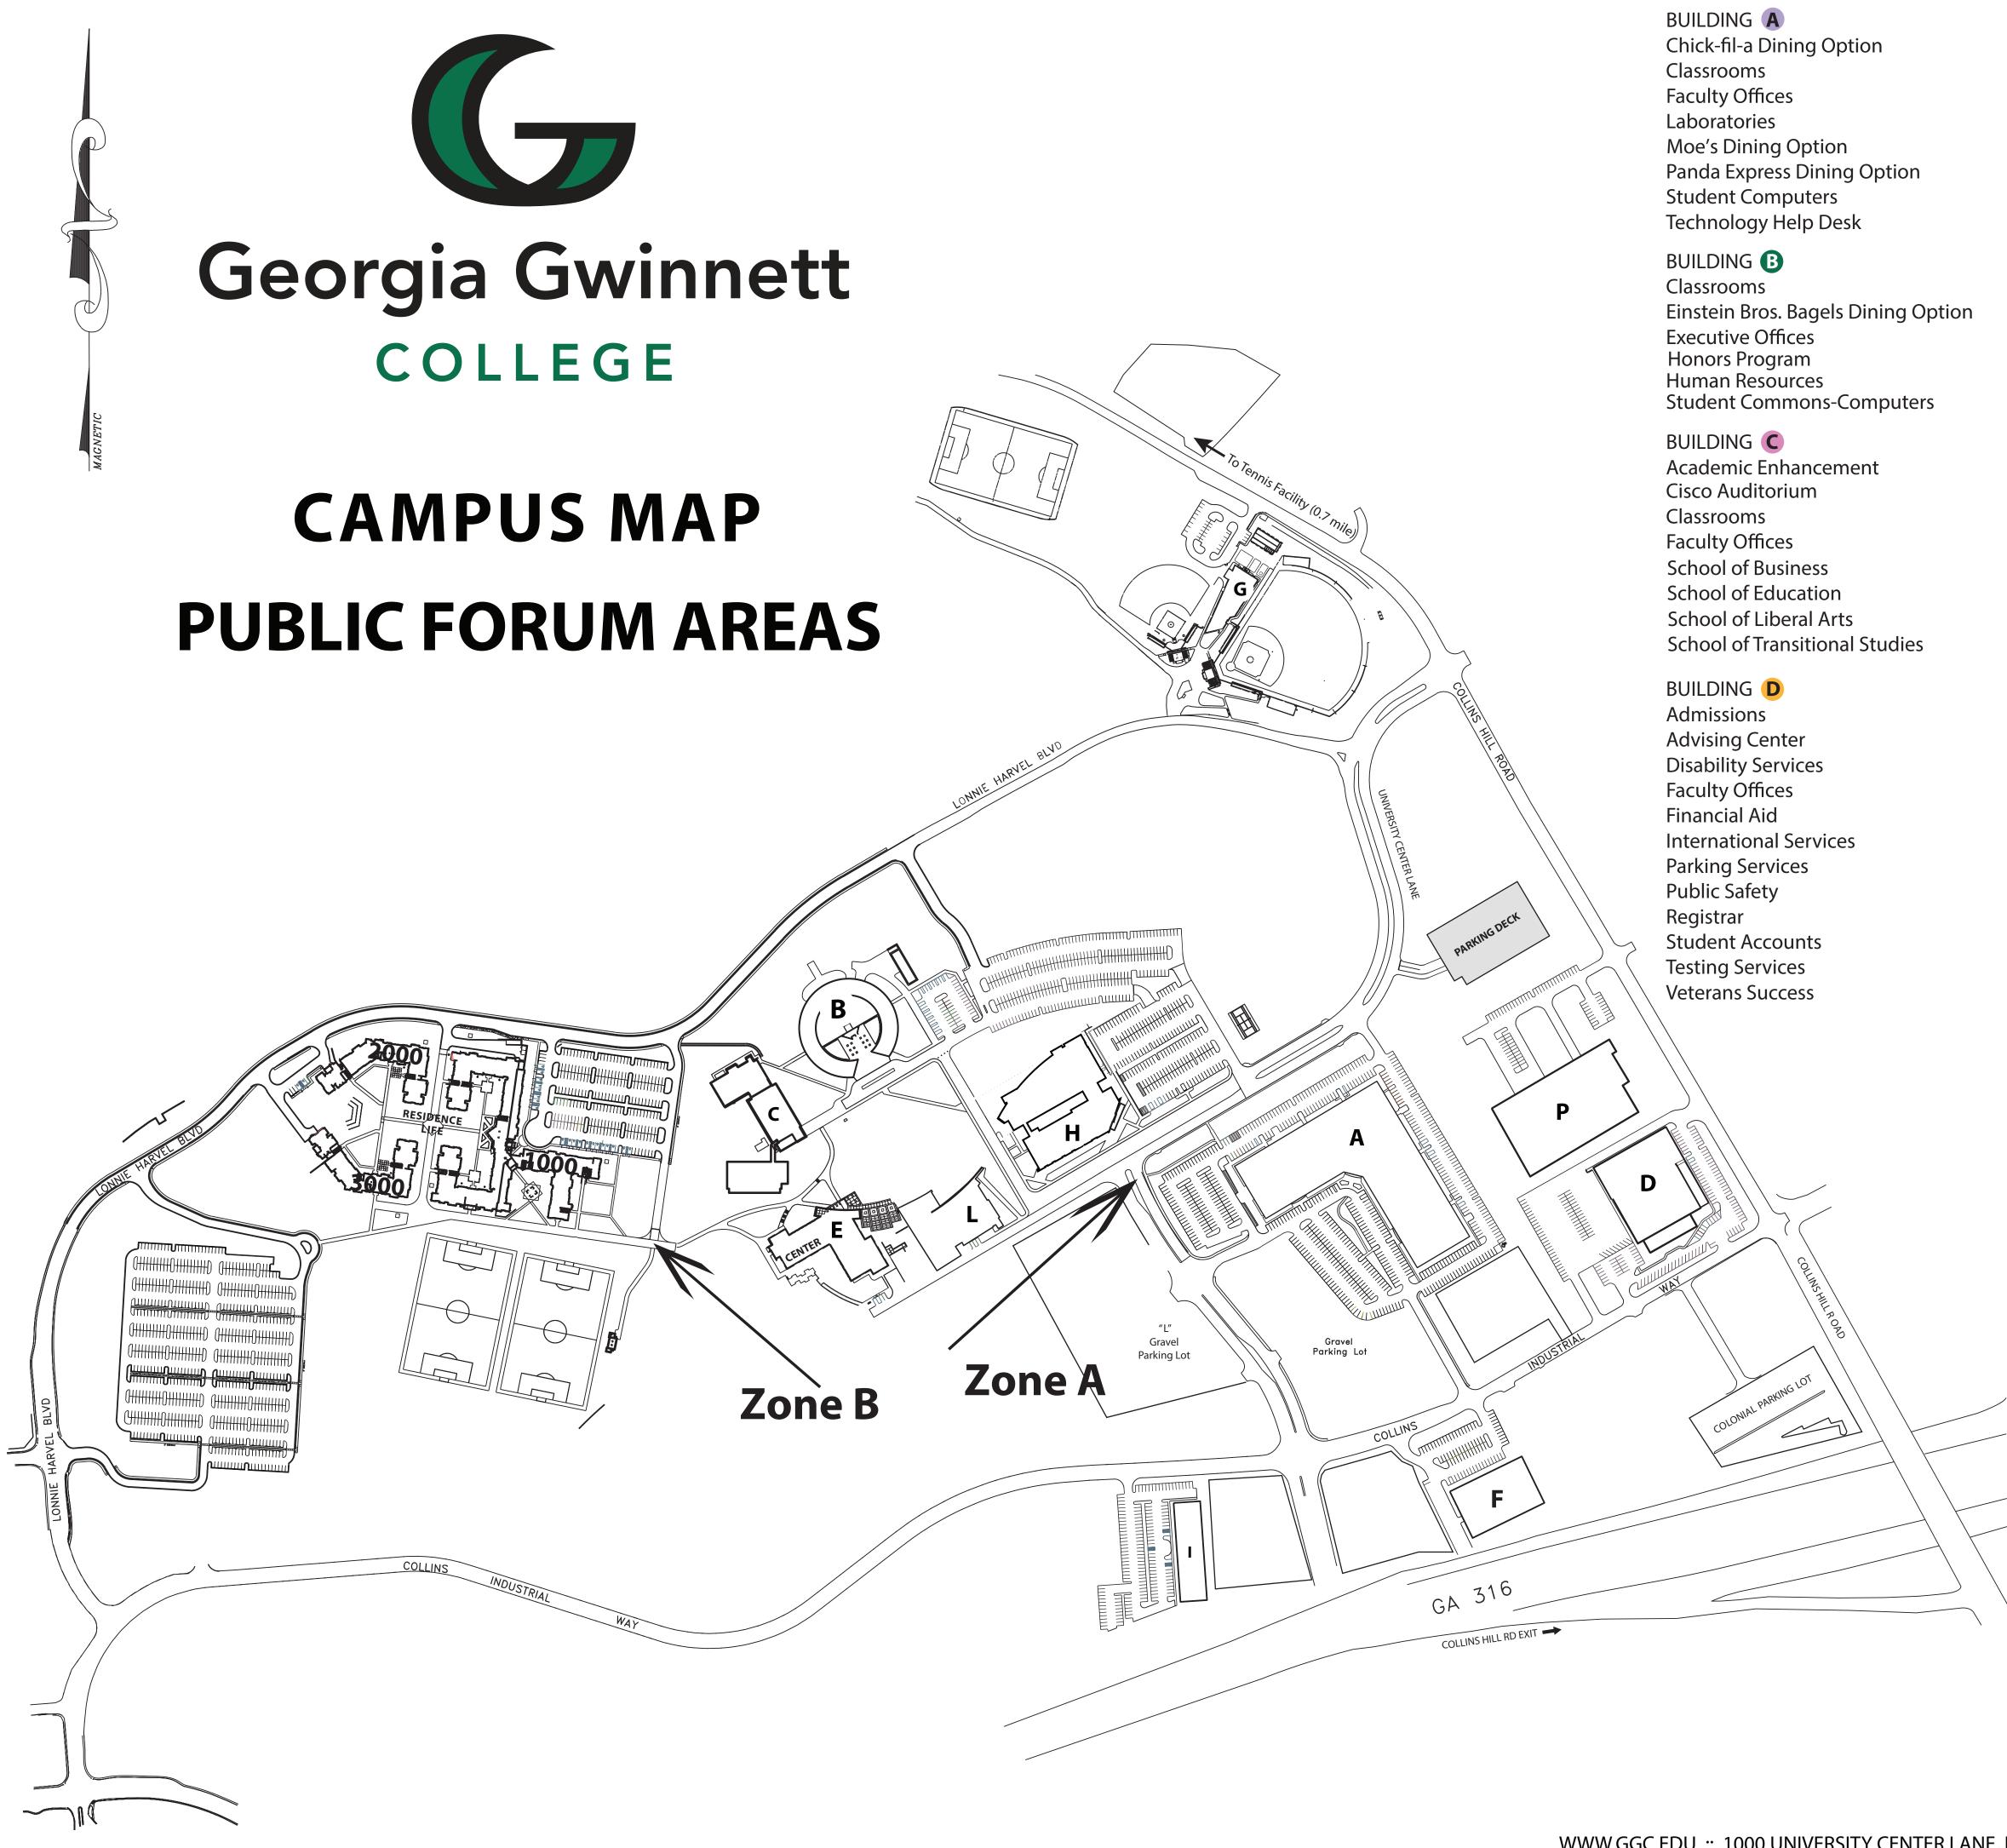

## CAMPUS MAP

BUILDING **E** – STUDENT CENTER Bookstore Career Development Claw Card Office **Dining Hall** Game Room LVIS **Student Affairs** 

## BUILDING **F Fitness Center**

BUILDING G **Athletic Offices** 

## BUILDING []

Classrooms **Faculty Offices** Laboratories Nursing Classrooms and Clinical Areas School of Health Sciences School of Science & Technology

BUILDING **Faculty Offices** 

BUILDING 🕒 – LIBRARY & LEARNING CENTER Center for Teaching Excellence (CTE) Starbucks Dining Option **Student Computers** 

BUILDING **P** Facilities Office Warehouse – Receiving

RESIDENCE LIFE BUILDING 1000 **Residence Halls** 

RESIDENCE LIFE BUILDING 2000 **Residence Halls** 

RESIDENCE LIFE BUILDING 3000 Counseling & Psychological Services Faculty Offices ROTC Wellness Suite